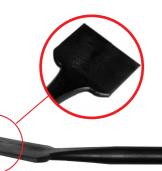

**Pneumatic Hammer Scraper** 

| Part<br>Number | Description                       | Length<br>(mm) | Width<br>(mm) | Height<br>(mm) | Weight<br>(kg) |
|----------------|-----------------------------------|----------------|---------------|----------------|----------------|
| 32001-MHW      | 12" Pneumatic Hammer              | 304.8          | 25.4          | 25.4           | 0.3            |
| 32002-MHW      | 18" Pneumatic Hammer              | 457.2          | 25.4          | 25.4           | 0.5            |
| 32003-MHW      | 24" Pneumatic Hammer              | 609.6          | 25.4          | 25.4           | 0.6            |
| 32016-MHW      | 2" X 18" Pneumatic Hammer Scraper | 457.2          | 19.1          | 19.1           | 0.5            |
| 32017-MHW      | 2" X 24" Pneumatic Hammer Scraper | 609.6          | 50.8          | 19.1           | 0.8            |