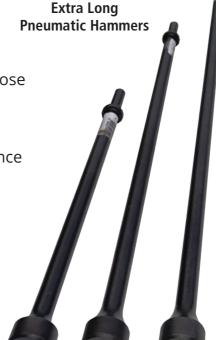

**Pneumatic Hammer Scraper** 

| Part<br>Number | Description                       | Length<br>(mm) | Width<br>(mm) | Height<br>(mm) | Weight<br>(kg) |
|----------------|-----------------------------------|----------------|---------------|----------------|----------------|
| 32001-MHW      | 12" Pneumatic Hammer              | 304.8          | 25.4          | 25.4           | 0.3            |
| 32002-MHW      | 18" Pneumatic Hammer              | 457.2          | 25.4          | 25.4           | 0.5            |
| 32003-MHW      | 24" Pneumatic Hammer              | 609.6          | 25.4          | 25.4           | 0.6            |
| 32016-MHW      | 2" X 18" Pneumatic Hammer Scraper | 457.2          | 19.1          | 19.1           | 0.5            |
| 32017-MHW      | 2" X 24" Pneumatic Hammer Scraper | 609.6          | 50.8          | 19.1           | 0.8            |